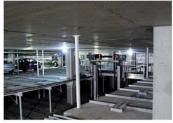

# Automatic Parking - Palletfree Systems

Pallet-free systems are fully automated parking machines that eliminate the traditional parking pallet as the main carrier for each car, and replace them with a shuttle and pedestal system. The car drives into the entry port where a shuttle is able to slide underneath it and gently lift it up at each tire. Once the car is on the shuttle it is delivered to its parking space where it is carefully dropped onto a parking pedestal.

#### C-Type swiss-park

The C-Type fully automated system is ideal for multilevel parking facilities where maximizing the number of cars and minimizing the retrieval time are the main priorities. A vertical transporter delivers cars to every parking level where it releases a shuttle to transport the cars to their parking spaces. The C-Type optimizes the work cycle of the machine by separating the vertical and horizontal motion on separate systems.

#### T-Type swiss-park

The T-Type fully automated system implements a travelling tower that transports cars vertically and horizontally at the same time to deliver cars straight to their parking spaces. It is the best suited for projects with difficult site constraints where the priority is to park as many cars as possible in a limited volume.