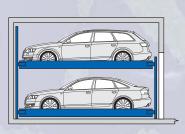

## Stack Parking - Stackers With Pit

Stackers with pit add independent access to each car. Both upper and lower level cars are parked on platforms that move up and down together allowing each car to be driven on or off independently of each other.

#### S-2 swiss-park

The S-2 Exclusive creates a two level garage on one floor with maximum clearance for tall vehicles. The Exclusive is best suited for mid-size self-park garages where simplicity and comfort are a priority.