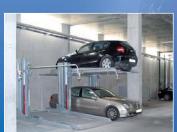

# Stack Parking – Surface Mounted Stackers

#### V-1 swiss-park

The V-1 is the ideal machine for low ceiling garages. Its angled platform allows space for parking one car over another in garages where stacked parking would not be possible otherwise.

#### V-2 swiss-park

The V-2 is designed to park cars of any size thanks to its vertical adjustability. It will accommodate cars as tall as the garage ceiling allows. It is perfect for valet parking garages or for residential projects where a vertical-tandem space is desired.

#### V-3 swiss-park

The V-3 is the best outdoor valet parking machine. Similar to the V-2 it parks large vehicles with the advantage of triple-stack parking.