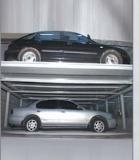

#### V-1 swiss-park

The V-1 is the ideal machine for low ceiling garages. Its angled platform allows space for parking one car over another in garages where stacked parking would not be possible otherwise.

#### V-2 swiss-park

The V-2 is designed to park cars of any size thanks to its vertical adjustability. It will accommodate cars as tall as the garage ceiling allows. It is perfect for valet parking garages or for residential projects where a vertical-tandem space is desired.

#### V-3 swiss-park

The V-3 is the best outdoor valet parking machine. Similar to the V-2 it parks large vehicles with the advantage of triple-stack parking.