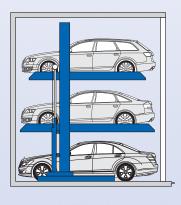

#### S-3 swiss-park

The S-3 creates a three level garage on one floor with maximum clearance for tall vehicles. The S-3 is best suited for mid-size self-park garages where simplicity and comfort are a priority.