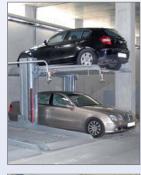

#### S-2 swiss-park

The S-2 Exclusive creates a two level garage on one floor with maximum clearance for tall vehicles. The Exclusive is best suited for mid-size self-park garages where simplicity and comfort are a priority.

#### S-22 swiss-park

The S-22 is an improved design of the S-2. The S-22 offers easy access to the cars because there are no columns or obstacles in the entry and exit area. The doors of the vehicle can open wide allowing for a much more comfortable experience.