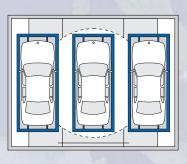

## Stack Parking - Stackers With Pit

Stackers with pit add independent access to each car. Both upper and lower level cars are parked on platforms that move up and down together allowing each car to be driven on or off independently of each other.

#### S-1 swiss-park

The S-1 Classic is the best approach for garages with limited ceiling height. The angled platform allows two cars to be stacked using minimum vertical space.

#### S-2 swiss-park

The S-2 Exclusive creates a two level garage on one floor with maximum clearance for tall vehicles. The Exclusive is best suited for mid-size self-park garages where simplicity and comfort are a priority.

#### S-22 swiss-park

The S-22 is an improved design of the S-2. The S-22 offers easy access to the cars because there are no columns or obstacles in the entry and exit area. The doors of the vehicle can open wide allowing for a much more comfortable experience.

#### S-3 swiss-park

The S-3 creates a three level garage on one floor with maximum clearance for tall vehicles. The S-3 is best suited for mid-size self-park garages where simplicity and comfort are a priority.