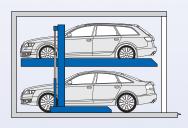

#### V-2 swiss-park

The V-2 is designed to park cars of any size thanks to its vertical adjustability. It will accommodate cars as tall as the garage ceiling allows. It is perfect for valet parking garages or for residential projects where a vertical-tandem space is desired.