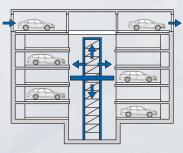

#### Max-2 swiss-park

MAX-2 parking system offers two levels of parking on one floor with all cars independently accessible. Ground level platforms will move left or right to open up a free area under any upper level platform that needs to be lowered. There is always one platform less at ground level than there is at the upper level.

#### Max-2.1 swiss-park

MAX-2.1 adds an additional level to the MAX-2 system to create a three level above ground parking machine, best suited for high ceiling self-park garages where independent access to each car is a must.