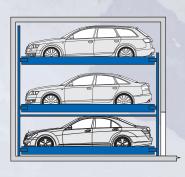

## Stack Parking - Stackers With Pit

Stackers with pit add independent access to each car. Both upper and lower level cars are parked on platforms that move up and down together allowing each car to be driven on or off independently of each other.

#### S-3 swiss-park

The S-3 creates a three level garage on one floor with maximum clearance for tall vehicles. The S-3 is best suited for mid-size self-park garages where simplicity and comfort are a priority.