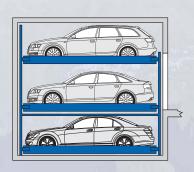

## Stack Parking - Stackers With Pit

Stackers with pit add independent access to each car. Both upper and lower level cars are parked on platforms that move up and down together allowing each car to be driven on or off independently of each other.

#### S-3 swiss-park

The S-3 creates a three level garage on one floor with maximum clearance for tall vehicles. The S-3 is best suited for mid-size self-park garages where simplicity and comfort are a priority.