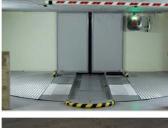

# Automatic Parking - Palletfree Systems

Pallet-free systems are fully automated parking machines that eliminate the traditional parking pallet as the main carrier for each car, and replace them with a shuttle and pedestal system. The car drives into the entry port where a shuttle is able to slide underneath it and gently lift it up at each tire. Once the car is on the shuttle it is delivered to its parking space where it is carefully dropped onto a parking pedestal.

#### C-Type swiss-park

The C-Type fully automated system is ideal for multilevel parking facilities where maximizing the number of cars and minimizing the retrieval time are the main priorities. A vertical transporter delivers cars to every parking level where it releases a shuttle to transport the cars to their parking spaces. The C-Type optimizes the work cycle of the machine by separating the vertical and horizontal motion on separate systems.

#### T-Type swiss-park

The T-Type fully automated system implements a travelling tower that transports cars vertically and horizontally at the same time to deliver cars straight to their parking spaces. It is the best suited for projects with difficult site constraints where the priority is to park as many cars as possible in a limited volume.