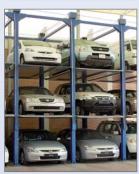

#### Max-3 swiss-park

MAX-3 is a three level parking system that has an underground level and two levels above ground. Ground level cars will move left or right to allow upper or lower level cars to reach ground level. The MAX-3 machine is the best approach to maximize the parking capacity of a self-park parking garage with minimum excavation and ceiling heights and the most room for each car.

#### Max-2 swiss-park

MAX-2 parking system offers two levels of parking on one floor with all cars independently accessible. Ground level platforms will move left or right to open up a free area under any upper level platform that needs to be lowered. There is always one platform less at ground level than there is at the upper level.

#### Max-2.1 swiss-park

MAX-2.1 adds an additional level to the MAX-2 system to create a three level above ground parking machine, best suited for high ceiling self-park garages where independent access to each car is a must.