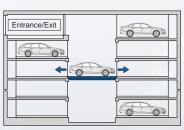

# Bi-Directional Parking

Bi-Directional systems optimize the verticality of any garage by adding horizontal motion to the machine. Platforms at ground level will move left-right to allow upper or lower level platforms to reach ground level. Bi-Directional Systems offer the maximum clearance for extra tall vehicles and the maximum comfort to the users thanks to the available infra-red remote controls and automatic gates.

#### Max-3 swiss-park

MAX-3 is a three level parking system that has an underground level and two levels above ground. Ground level cars will move left or right to allow upper or lower level cars to reach ground level. The MAX-3 machine is the best approach to maximize the parking capacity of a self-park parking garage with minimum excavation and ceiling heights and the most room for each car.