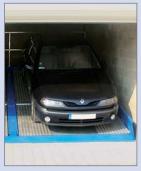

# Automatic Parking - Palletfree Systems

Pallet-free systems are fully automated parking machines that eliminate the traditional parking pallet as the main carrier for each car, and replace them with a shuttle and pedestal system. The car drives into the entry port where a shuttle is able to slide underneath it and gently lift it up at each tire. Once the car is on the shuttle it is delivered to its parking space where it is carefully dropped onto a parking pedestal.