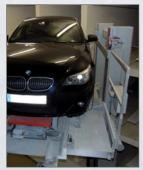

#### V-1 swiss-park

The V-1 is the ideal machine for low ceiling garages. Its angled platform allows space for parking one car over another in garages where stacked parking would not be possible otherwise.

#### V-2 swiss-park

The V-2 is designed to park cars of any size thanks to its vertical adjustability. It will accommodate cars as tall as the garage ceiling allows. It is perfect for valet parking garages or for residential projects where a vertical-tandem space is desired.

#### V-3 swiss-park

The V-3 is the best outdoor valet parking machine. Similar to the V-2 it parks large vehicles with the advantage of triple-stack parking.