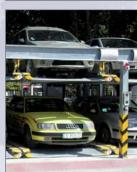

# Bi-Directional Parking

Bi-Directional systems optimize the verticality of any garage by adding horizontal motion to the machine. Platforms at ground level will move left-right to allow upper or lower level platforms to reach ground level. Bi-Directional Systems offer the maximum clearance for extra tall vehicles and the maximum comfort to the users thanks to the available infra-red remote controls and automatic gates.

#### Max-3 swiss-park

MAX-3 is a three level parking system that has an underground level and two levels above ground. Ground level cars will move left or right to allow upper or lower level cars to reach ground level. The MAX-3 machine is the best approach to maximize the parking capacity of a self-park parking garage with minimum excavation and ceiling heights and the most room for each car.