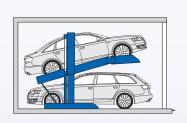

#### V-1 swiss-park

The V-1 is the ideal machine for low ceiling garages. Its angled platform allows space for parking one car over another in garages where stacked parking would not be possible otherwise.