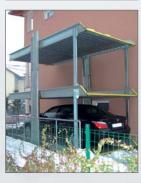

#### S-1 swiss-park

The S-1 Classic is the best approach for garages with limited ceiling height. The angled platform allows two cars to be stacked using minimum vertical space.