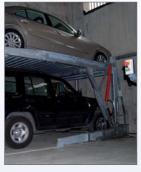

#### S-1 swiss-park

The S-1 Classic is the best approach for garages with limited ceiling height. The angled platform allows two cars to be stacked using minimum vertical space.