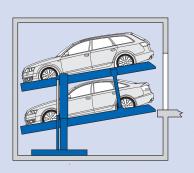

#### S-2 swiss-park

The S-2 Exclusive creates a two level garage on one floor with maximum clearance for tall vehicles. The Exclusive is best suited for mid-size self-park garages where simplicity and comfort are a priority.

#### S-22 swiss-park

The S-22 is an improved design of the S-2. The S-22 offers easy access to the cars because there are no columns or obstacles in the entry and exit area. The doors of the vehicle can open wide allowing for a much more comfortable experience.