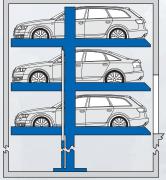

# Bi-Directional Parking

Bi-Directional systems optimize the verticality of any garage by adding horizontal motion to the machine. Platforms at ground level will move left-right to allow upper or lower level platforms to reach ground level. Bi-Directional Systems offer the maximum clearance for extra tall vehicles and the maximum comfort to the users thanks to the available infra-red remote controls and automatic gates.

#### Max-3 swiss-park

MAX-3 is a three level parking system that has an underground level and two levels above ground. Ground level cars will move left or right to allow upper or lower level cars to reach ground level. The MAX-3 machine is the best approach to maximize the parking capacity of a self-park parking garage with minimum excavation and ceiling heights and the most room for each car.