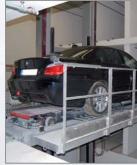

#### S-1 swiss-park

The S-1 Classic is the best approach for garages with limited ceiling height. The angled platform allows two cars to be stacked using minimum vertical space.

#### S-2 swiss-park

The S-2 Exclusive creates a two level garage on one floor with maximum clearance for tall vehicles. The Exclusive is best suited for mid-size self-park garages where simplicity and comfort are a priority.

#### S-22 swiss-park

The S-22 is an improved design of the S-2. The S-22 offers easy access to the cars because there are no columns or obstacles in the entry and exit area. The doors of the vehicle can open wide allowing for a much more comfortable experience.

#### S-3 swiss-park

The S-3 creates a three level garage on one floor with maximum clearance for tall vehicles. The S-3 is best suited for mid-size self-park garages where simplicity and comfort are a priority.