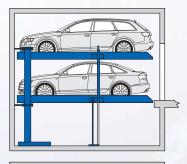

## Stack Parking - Stackers With Pit

Stackers with pit add independent access to each car. Both upper and lower level cars are parked on platforms that move up and down together allowing each car to be driven on or off independently of each other.

#### S-2 swiss-park

The S-2 Exclusive creates a two level garage on one floor with maximum clearance for tall vehicles. The Exclusive is best suited for mid-size self-park garages where simplicity and comfort are a priority.