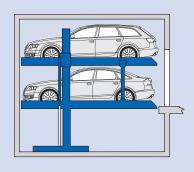

## Stack Parking - Stackers With Pit

Stackers with pit add independent access to each car. Both upper and lower level cars are parked on platforms that move up and down together allowing each car to be driven on or off independently of each other.

#### S-2 swiss-park

The S-2 Exclusive creates a two level garage on one floor with maximum clearance for tall vehicles. The Exclusive is best suited for mid-size self-park garages where simplicity and comfort are a priority.