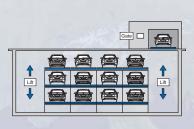

# Bi-Directional Parking

Bi-Directional systems optimize the verticality of any garage by adding horizontal motion to the machine. Platforms at ground level will move left-right to allow upper or lower level platforms to reach ground level. Bi-Directional Systems offer the maximum clearance for extra tall vehicles and the maximum comfort to the users thanks to the available infra-red remote controls and automatic gates.

#### Max-3 swiss-park

MAX-3 is a three level parking system that has an underground level and two levels above ground. Ground level cars will move left or right to allow upper or lower level cars to reach ground level. The MAX-3 machine is the best approach to maximize the parking capacity of a self-park parking garage with minimum excavation and ceiling heights and the most room for each car.

#### Max-2 swiss-park

MAX-2 parking system offers two levels of parking on one floor with all cars independently accessible. Ground level platforms will move left or right to open up a free area under any upper level platform that needs to be lowered. There is always one platform less at ground level than there is at the upper level.

#### Max-2.1 swiss-park

MAX-2.1 adds an additional level to the MAX-2 system to create a three level above ground parking machine, best suited for high ceiling self-park garages where independent access to each car is a must.